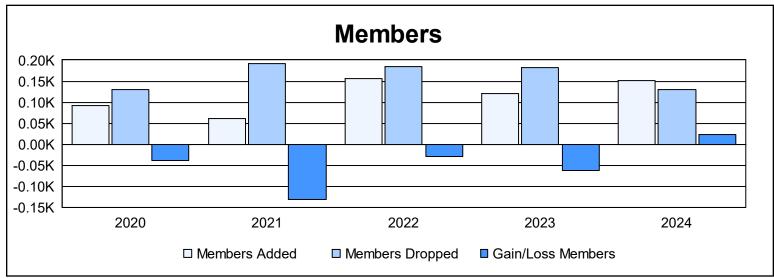

District 13 OH7 As of June 2024 Cumulative

| Year      | New<br>Clubs | Dropped<br>Clubs | Gain/<br>Loss<br>Clubs | New<br>Members | Charter<br>Members | Reinstate<br>Members | Transfer<br>Members | Total<br>Member<br>Added | Total<br>Members<br>Dropped | Gain/<br>Loss<br>Members |
|-----------|--------------|------------------|------------------------|----------------|--------------------|----------------------|---------------------|--------------------------|-----------------------------|--------------------------|
| 2019-2020 | 0            | 1                | -1                     | 62             | 1                  | 21                   | 8                   | 92                       | 130                         | -38                      |
| 2020-2021 | 0            | 2                | -2                     | 52             | 1                  | 4                    | 4                   | 61                       | 192                         | -131                     |
| 2021-2022 | 1            | 4                | -3                     | 116            | 32                 | 5                    | 2                   | 155                      | 184                         | -29                      |
| 2022-2023 | 0            | 0                | 0                      | 104            | 0                  | 11                   | 5                   | 120                      | 182                         | -62                      |
| 2023-2024 | 1            | 1                | 0                      | 113            | 21                 | 3                    | 15                  | 152                      | 130                         | 22                       |
| Average   | 0            | 2                | -1                     | 89             | 11                 | 9                    | 7                   | 116                      | 164                         | -48                      |