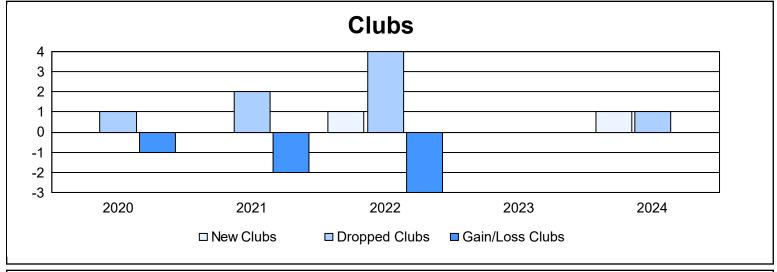

District 13 OH7 As of June 2024 Cumulative

| Year      | New<br>Clubs | Dropped<br>Clubs | Gain/<br>Loss<br>Clubs | New<br>Members | Charter<br>Members | Reinstate<br>Members | Transfer<br>Members | Total<br>Member<br>Added | Total<br>Members<br>Dropped | Gain/<br>Loss<br>Members |
|-----------|--------------|------------------|------------------------|----------------|--------------------|----------------------|---------------------|--------------------------|-----------------------------|--------------------------|
| 2019-2020 | 0            | 1                | -1                     | 62             | 1                  | 21                   | 8                   | 92                       | 130                         | -38                      |
| 2020-2021 | 0            | 2                | -2                     | 52             | 1                  | 4                    | 4                   | 61                       | 192                         | -131                     |
| 2021-2022 | 1            | 4                | -3                     | 116            | 32                 | 5                    | 2                   | 155                      | 184                         | -29                      |
| 2022-2023 | 0            | 0                | 0                      | 104            | 0                  | 11                   | 5                   | 120                      | 182                         | -62                      |
| 2023-2024 | 1            | 1                | 0                      | 113            | 21                 | 3                    | 15                  | 152                      | 130                         | 22                       |
| Average   | 0            | 2                | -1                     | 89             | 11                 | 9                    | 7                   | 116                      | 164                         | -48                      |